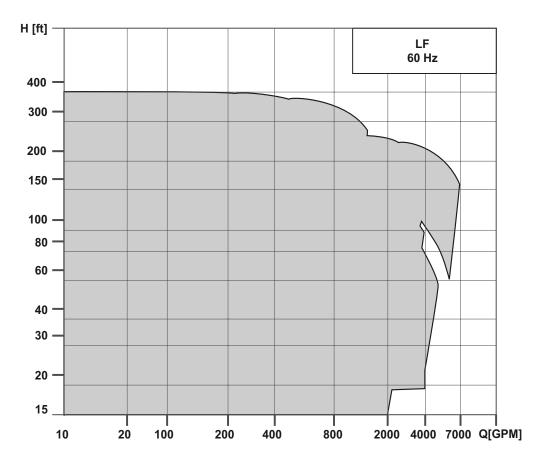

## LF Technical Data

| LF Information   |                                             |
|------------------|---------------------------------------------|
| Flow, Q:         | max. 6,000 gpm                              |
| Head, H:         | max. 400 feet                               |
| Fluid temp.:     | max. 275° F                                 |
| HP range:        | 1/3 to 300 Hp                               |
| Discharge sizes: | 1 to 10 in.                                 |
| Approvals        | Certified to NSF/ANSI 50<br>and NSF/ANSI 61 |